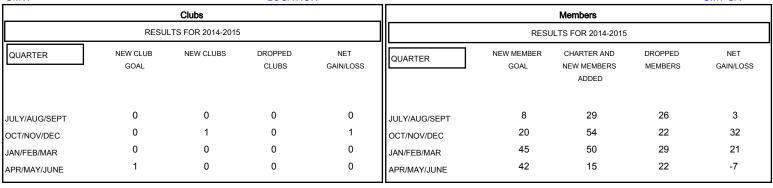

## MONTHLY MEMBERSHIP PROGRESS REPORT

District 13 B

Results as of: 5/31/2015





## GOALS AND ACTUAL NEW CLUBS CUMULATIVE



## GOALS AND ACTUAL MEMBERS CUMULATIVE



| DROPPED CLUBS: 0  DROPPED MEMBERS |               | 43 CLUBS OF 56 ADDED 1 OR MORE NEW MEMBERS | GENDER DISTRIBUTION  MALE 1,478 (76.86)  FEMALE 445 (23.14%) | -          |
|-----------------------------------|---------------|--------------------------------------------|--------------------------------------------------------------|------------|
| DECEASED CLUB CANCELLED OTHER     | 11<br>0<br>88 | CLICK HERE FOR HEALTH ASSESSMENT DATA      | FAMILY UNIT MEMBERS HEAD OF HOUSEHOLD                        | 372<br>182 |
| TOTAL                             | 99            |                                            | NON-HEAD OF HOUSEHOLD                                        | 190        |