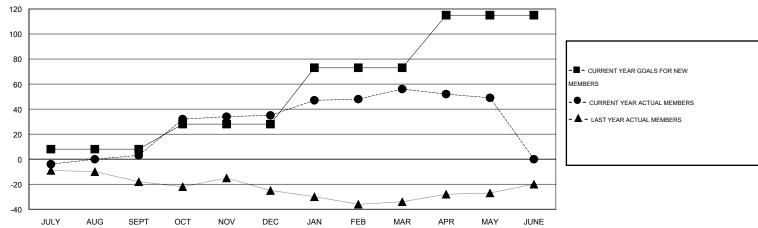

## GOALS AND ACTUAL MEMBERS CUMULATIVE

| DROPPED CLUBS: 0  DROPPED MEMBERS |               | 43 CLUBS OF 56 ADDED 1 OR MORE NEW MEMBERS | GENDER DISTRIBUTION  MALE 1,478 (76.86)  FEMALE 445 (23.14%) | -          |
|-----------------------------------|---------------|--------------------------------------------|--------------------------------------------------------------|------------|
| DECEASED CLUB CANCELLED OTHER     | 11<br>0<br>88 | CLICK HERE FOR HEALTH ASSESSMENT DATA      | FAMILY UNIT MEMBERS HEAD OF HOUSEHOLD                        | 372<br>182 |
| TOTAL                             | 99            |                                            | NON-HEAD OF HOUSEHOLD                                        | 190        |